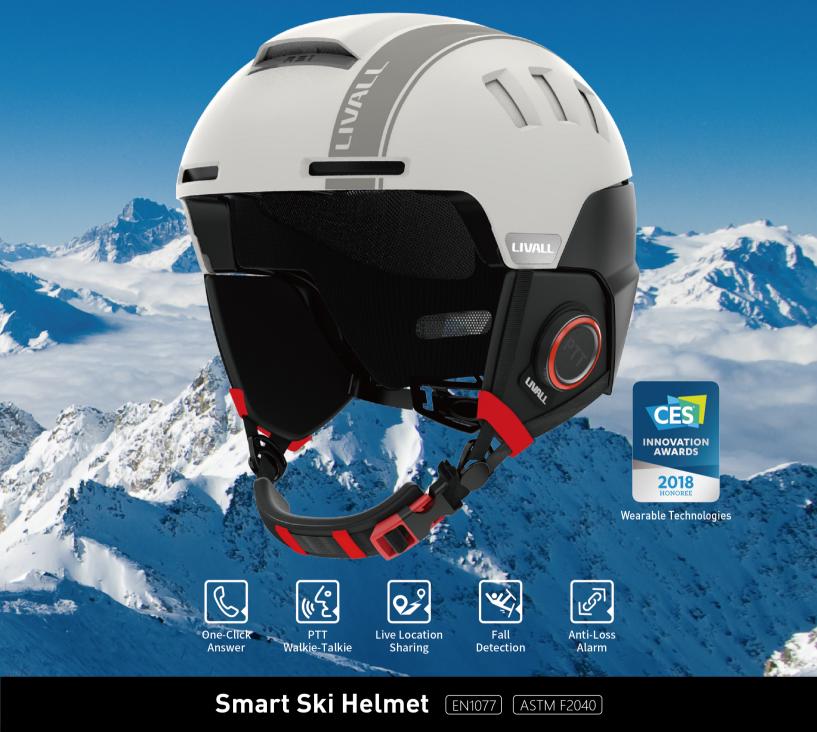

# Smart Ski Helmet Helmetphone RS1

#### **Smart Communication**

- One-Click Answer
- PTT Walkie-Talkie
- 48 Hrs Standby Time

## Live Location Sharing

- Real-time GPS Positioning
- Share Live Location with Fellow RS1 Skiers
- No Limits of Distance or Number of Skiers

#### Smart Protection

- Fall Detection Alarm
- Anti-Loss Alarm
- Anti-Fog Vents