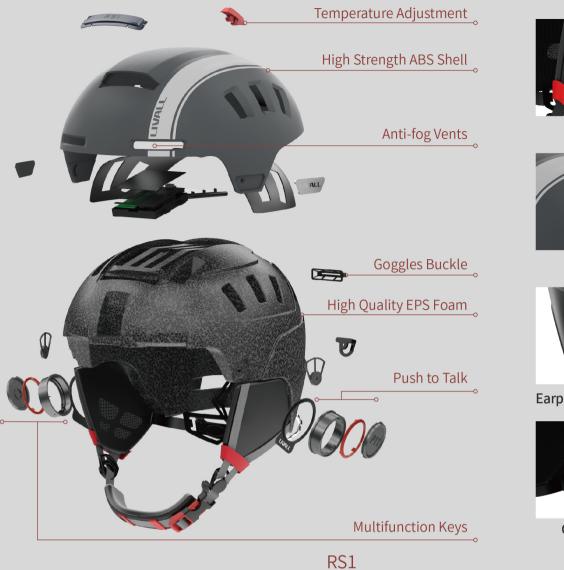

### Advanced Design

- Streamlined Aerodynamic Design
- Wind Resistant & Speech Denoising Mic
- Temperature Adjustment System
- C € | FC | RoHS | ⓓ | ₿Bluetooth | 🗵

Vents

Earpads (Speakers & Mic)

**Quality Speakers** 