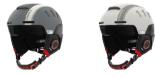

roduct to the store directly.

If you have any issues or questions regarding our products, please email us at support@rbsmcorp.com

Remember to sign up for our exclusive member discounts at www.rbsmcorp.com



# Smart Ski Helmet Helmetphone RS1



#### **Smart Communication**

- One-Click Answer
- PTT Walkie-Talkie
- 48 Hrs Standby Time

## Live Location Sharing

- Real-time GPS Positioning
- Share Live Location with Fellow RS1 Skiers
- No Limits of Distance or Number of Skiers

#### Smart Protection

- Fall Detection Alarm
- Anti-Loss Alarm
- Anti-Fog Vents

### Advanced Design

- Streamlined Aerodynamic Design
- Wind Resistant & Speech Denoising Mic
- Temperature Adjustment System
- C € | FC | RoHS | ⓓ | ₿Bluetooth | 🗵









Vents



Earpads (Speakers & Mic)



**Quality Speakers** 



Graphite Black

Pepper White

# **Technical Specifications**

| Head circumference | 57-61cm                                                                                         |
|--------------------|-------------------------------------------------------------------------------------------------|
| Vents              | 15                                                                                              |
| Function           | One-Click Answer / PTT Walkie-Talkie / Live Location Sharing / Fall Detection / Anti-Loss Alarm |
| Intercom range     | No distance limit by mobile data                                                                |
| Bluetooth          | Max. 10 meters if no obstruction to Bluetooth                                                   |
| Charging